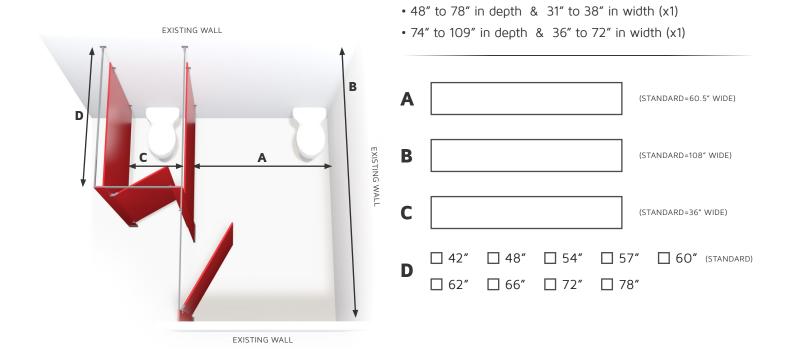

\*Depth is measured to the outside face of the stall.

\*Widths are measured to center of each 1" partition panel.