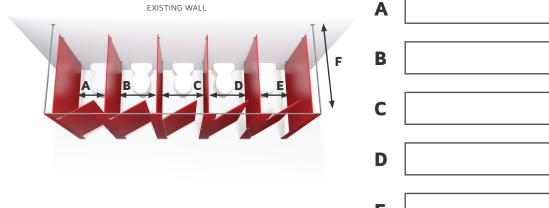

## **Layout Includes Two Stalls**

• 48" to 78" in depth & 31" to 38" in width (x5)

| A |                |                |                | (STANDARD=36" WIDE)    |
|---|----------------|----------------|----------------|------------------------|
| В |                |                |                | (STANDARD=36" WIDE)    |
| С |                |                |                | (STANDARD=36" WIDE)    |
| D |                |                |                | (STANDARD=36" WIDE)    |
| E |                |                |                | (STANDARD=36" WIDE)    |
| F | ☐ 42"<br>☐ 62" | ☐ 48″<br>☐ 66″ | □ 54″<br>□ 72″ | ☐ 57" ☐ 60" (STANDARD) |

<sup>\*</sup>Depth is measured to the outside face of the stall.

<sup>\*</sup>Widths are measured to center of each 1" partition panel.