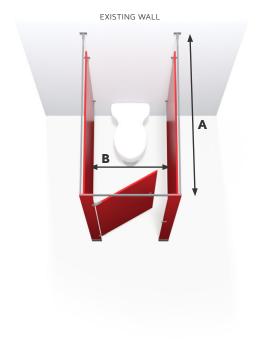

## **Layout Includes One Stall**

| • 48 | 8" to 78" i | n depth & | 31" to 3       | 8" in widt | h          |           |
|------|-------------|-----------|----------------|------------|------------|-----------|
| A    |             |           | ☐ 54"<br>☐ 72" |            | □ 60″      | (STANDARE |
| В    |             |           |                | (S         | TANDARD=36 | " WIDE)   |