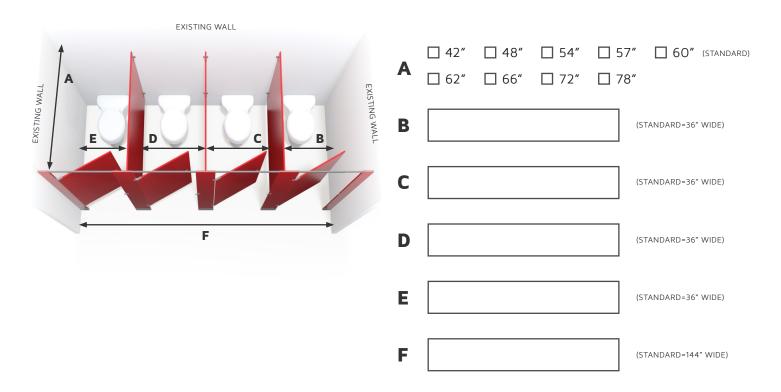

## Layout Includes Four Stalls

• 48" to 78" in depth & 31" to 38" in width (x4)

| MOST POPULARI         HEADRAIL         BRACED         Image: Construction of the second s | DATE:NAME:<br>COMPANY:<br>PHONE:<br>EMAIL:                 |
|-------------------------------------------------------------------------------------------------------------------------------------------------------------------------------------------------------------------------------------------------------------------------------------------------------------------------------------------------------------------------------------------------------------------------------------------------------------------------------------------------------------------------------------------------------------------------------------------------------------------------------------------------------------------------------------------------------------------------------------------------------------------------------------------------------------------------------------------------------------------------------------------------------------------------------------------------------------------------------------------------------------------------------------------------------------------------------------------------------------------------------------------------------------------------------------------------------------------------------------------------------------------------------------------------------------------------------------------------------------------------------------------------------------------------------------------------------------------------------------------------------------------------------------------------------------------------------------------------------------------------------------------------------------------------------------------------------------------------------------------------------------------------------------------------------------------------------------------------------------------------------------------------------------------------------------------------------------------------------------------------------------------|------------------------------------------------------------|
| <ul> <li>POWDER COATED METAL</li> <li>LAMINATE</li> <li>HDPE SOLID PLASTIC</li> <li>PHENOLIC</li> <li>STAINLESS STEEL</li> </ul>                                                                                                                                                                                                                                                                                                                                                                                                                                                                                                                                                                                                                                                                                                                                                                                                                                                                                                                                                                                                                                                                                                                                                                                                                                                                                                                                                                                                                                                                                                                                                                                                                                                                                                                                                                                                                                                                                  | DELIVERY<br>ADDRESS: STREET<br>STE/APT<br>CITY ST ZIP CODE |

\*Depth is measured to the outside face of the stall.

\*Widths are measured to center of each 1" partition panel.