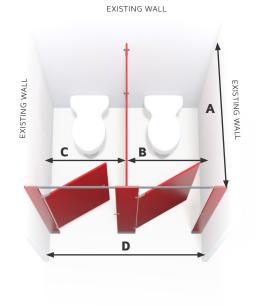

| 40 | 3 10 70 1 | п оерит с | x 31 t0 3      | o iii wiot | .11 (XZ)    |           |
|----|-----------|-----------|----------------|------------|-------------|-----------|
| A  |           |           | □ 54"<br>□ 72" |            | □ 60″       | (STANDARD |
| В  |           |           |                | (S         | TANDARD=36  | WIDE)     |
| С  |           |           |                | (S         | TANDARD=36  | WIDE)     |
| D  |           |           |                | (S         | TANDARD=72' | WIDE)     |

<sup>\*</sup>Depth is measured to the outside face of the stall.

<sup>\*</sup>Widths are measured to center of each 1" partition panel.