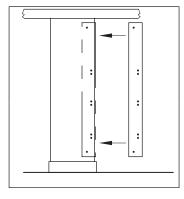

1. Slide 3/4" U-Channel over 3/4" thick stile so that channel is centered between headrail and shoe. Orient channel so three sets of double holes are closer to the floor.

4. Use 1002665 **Button Head** Screws - 5/8" and 1002666 Sex Bolts to attach (3) 1000282 Alcove Joggle Brackets onto 3/4" U-Channel. Place **Alcove Joggle** Brackets on inside of toilet stall.

2. Drill 1/4" diameter holes through Solid Color Reinforced Composite (SCRC) material. Use holes on U-Channel as a template.

5. Drill 1/4" diameter holes through 1/2" thick panel using hole pattern of Alcove Joggle Brackets (mounted to U-channel on stile) as template.

3. Use 1002665 **Button Head** Screws - 5/8" and 1002666 Sex Bolts in topmost and bottom-most holes to secure **U-Channel Bracket** to stile.

6. Use 1002664 **Button Head** Screws - 3/8" and 1002666 Sex Bolts to secure Alcove Joggle Bracket to 1/2" Thick Panel.