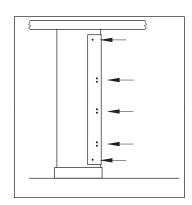

1. Slide 3/4" U-Channel over 3/4" thick stile so that channel is centered between headrail and shoe. Orient channel so three sets of double holes are closer to the floor.

4. Use 1002665 **Button Head** Screws - 5/8" and 1002666 Sex Bolts to attach (3) 1000282 Alcove Joggle Brackets onto 3/4" U-Channel. Place **Alcove Joggle** Brackets on inside of toilet stall.

2. Drill 1/4" diameter holes through Solid Color Reinforced Composite (SCRC) material. Use holes on U-Channel as a template.

5. Drill 1/4" diameter holes through 1/2" thick panel using hole pattern of Alcove Joggle Brackets (mounted to U-channel on stile) as template.

3. Use 1002665 **Button Head** Screws - 5/8" and 1002666 Sex Bolts in topmost and bottom-most holes to secure **U-Channel Bracket** to stile.

6. Use 1002664 **Button Head** Screws - 3/8" and 1002666 Sex Bolts to secure Alcove Joggle Bracket to 1/2" Thick Panel.