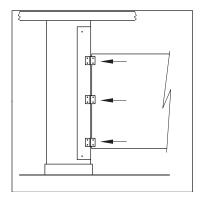

2. Drill 1/4" diameter holes through Solid Color Reinforced Composite (SCRC) material. Use holes on U-Channel as a template.

5. Drill 1/4" diameter holes through 1/2" thick panel using hole pattern of Alcove Joggle Brackets (mounted to U-channel on stile) as template.

3. Use 1002665 **Button Head** Screws - 5/8" and 1002666 Sex Bolts in topmost and bottom-most holes to secure **U-Channel Bracket** to stile.

6. Use 1002664 **Button Head** Screws - 3/8" and 1002666 Sex Bolts to secure Alcove Joggle Bracket to 1/2" Thick Panel.