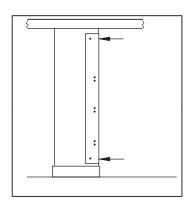

1. Slide 3/4" U-Channel over 3/4" thick stile so that channel is centered between headrail and shoe. Orient channel so three sets of double holes are closer to the floor.

4. Use 1002665 **Button Head** Screws - 5/8" and 1002666 Sex Bolts to attach (3) 1000282 Alcove Joggle Brackets onto 3/4" U-Channel. Place **Alcove Joggle** Brackets on inside of toilet stall.

2. Drill 1/4" diameter holes through Solid Color Reinforced Composite (SCRC) material. Use holes on U-Channel as a template.

5. Drill 1/4" diameter holes through 1/2" thick panel using hole pattern of Alcove Joggle Brackets (mounted to U-channel on stile) as template.

3. Use 1002665 **Button Head** Screws - 5/8" and 1002666 Sex Bolts in topmost and bottom-most holes to secure **U-Channel Bracket** to stile.

6. Use 1002664 **Button Head** Screws - 3/8" and 1002666 Sex Bolts to secure Alcove Joggle Bracket to 1/2" Thick Panel.