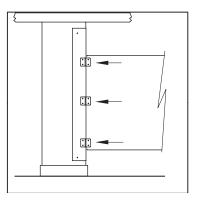

1. Slide 3/4" U-Channel over 3/4" thick stile so that channel is centered between headrail and shoe. Orient channel so three sets of double holes are closer to the floor.

4. Use 1002665 **Button Head** Screws - 5/8" and 1002666 Sex Bolts to attach (3) 1000282 Alcove Joggle Brackets onto 3/4" U-Channel. Place **Alcove Joggle** Brackets on inside of toilet stall.

2. Drill 1/4" diameter holes through Solid Color Reinforced Composite (SCRC) material. Use holes on U-Channel as a template.

5. Drill 1/4" diameter holes through 1/2" thick panel using hole pattern of Alcove Joggle Brackets (mounted to U-channel on stile) as template.

3. Use 1002665 **Button Head** Screws - 5/8" and 1002666 Sex Bolts in topmost and bottom-most holes to secure **U-Channel Bracket** to stile.

6. Use 1002664 **Button Head** Screws - 3/8" and 1002666 Sex Bolts to secure Alcove Joggle Bracket to 1/2" Thick Panel.