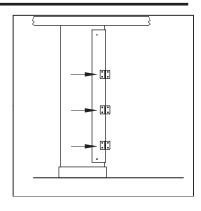

1. Slide 3/4" U-Channel over 3/4" thick stile so that channel is centered between headrail and shoe. Orient channel so three sets of double holes are closer to the floor.

4. Use 1002665 **Button Head** Screws - 5/8" and 1002666 Sex Bolts to attach (3) 1000282 Alcove Joggle Brackets onto 3/4" U-Channel. Place **Alcove Joggle** Brackets on inside of toilet stall.

3. Use 1002665 **Button Head** Screws - 5/8" and 1002666 Sex Bolts in topmost and bottom-most holes to secure **U-Channel Bracket** to stile.

6. Use 1002664 **Button Head** Screws - 3/8" and 1002666 Sex Bolts to secure Alcove Joggle Bracket to 1/2" Thick Panel.